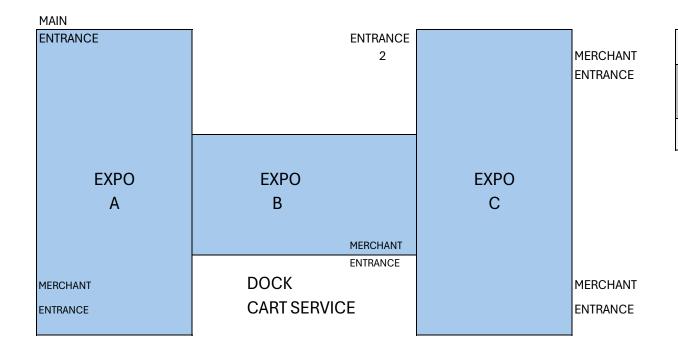

## FAIRGROUNDS NASHVILLE EXPO CENTER PARKING MAP FOR MERCHANTS



12-22 1-11

**ARENA PERIMETER 21-47** 

**SHED PERIMETER 22-77** 

RACE TRACK ARENA PERIMETER 1-20

## **SHOW ARENA**

HANDICAP PARKING

|         | LOT 1   |           |         |
|---------|---------|-----------|---------|
| (76-64) | (63-51) |           | (50-40) |
|         |         | (136-103) |         |
|         | SHED 1  | (69-102)  |         |
|         |         | (1-34)    |         |
|         | LOT 1   |           |         |
| (1-13)  | (14-26) |           | (27-39) |



|         | LOT 2   |           |         |
|---------|---------|-----------|---------|
| (78-66) | (65-53) |           | (52-40) |
|         |         | (136-103) |         |
|         | SHED 2  | (69-102)  |         |
|         |         | (1-34)    |         |
|         | LOT 2   |           |         |
| (1-13)  | (14-26) |           | (27-39) |

VOLUNTEER PARKING

**RV PARKING**